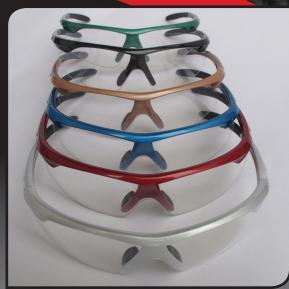

## Sports Loupes

One Dental Sports Loupes are designed for optical magnifications with a recommendation of 2.5 for dental students. They house a stylish sports frame, light weight, hold securely due to the rubber coated arms and enable each dental operator to enhance their posture. The 100mm field of view and flip up style lenses provide extended coverage of the working area whilst being fully adjustable.