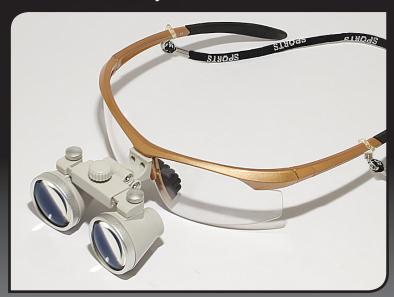

## Sports Loupes

One Dental Sports Loupes are designed for optical magnifications with a recommendation of 2.5 for dental students. They house a stylish sports frame, light weight, hold securely due to the rubber coated arms and enable each dental operator to enhance their posture. The 100mm field of view and flip up style lenses provide extended coverage of the working area whilst being fully adjustable.